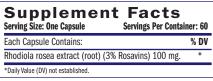

# Rhodiola

Other Ingredients: Magnesium Citrate,<sup>†</sup> Hypromellose (derived from cellulose) capsule, Leucine,<sup>†</sup> Silicon Dioxide.<sup>†</sup> <sup>†</sup>A hypoallergenic ingredient used to fill space.